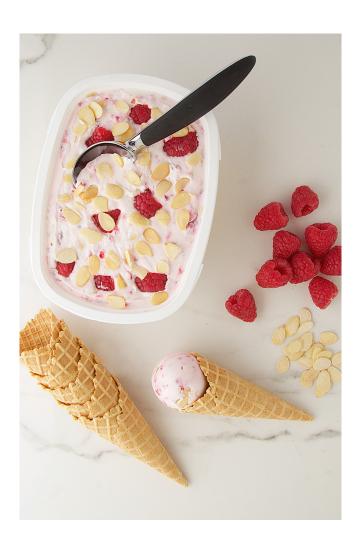

## Whipped Picandou Cuisine & Création with crushed raspberries

## **Ingredients**

- 750-g-tub of Picandou Cuisine & Création 750 g
- 200 g raspberries
- 30 g toasted almonds
- 60 g sugar

## **Preparation steps**

- 1. Pour the Picandou into the very cold bowl of your stand mixer.
- 2. Use the flat beater to mix at medium speed for 1 to 2 minutes while adding the sugar to loosen the cheese.
- 3. Turn down to the lowest speed and add in the raspberries.
- 4. When the mixture is smooth, add the almonds.

- 5. Mix together without breaking the almonds too much. Transfer to a bowl.6. Decorate with a few of the remaining raspberries and almonds.7. Leave to chill.